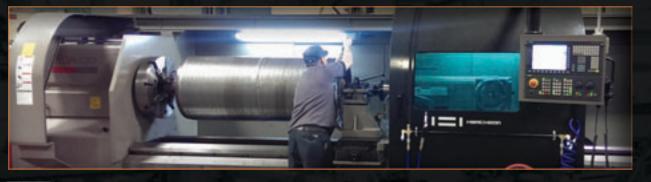

#### **CNC AND CONVENTIONAL MACHINING**

Our machine shop is supported by

- CNC turning and boring
- Conventional machining
- Cylindrical ID and OD grinding
- Honing, lapping and specialty welding.
- Holding tolerances of .0002"