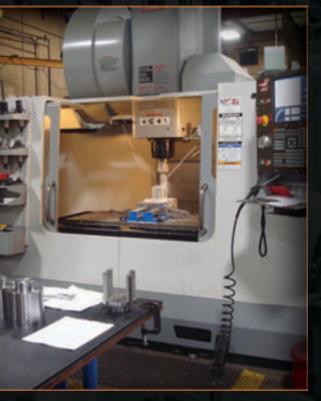

#### **CNC AND CONVENTIONAL MACHINING**

Our machine shop is supported by

- CNC turning and boring
- Conventional machining
- Cylindrical ID and OD grinding
- Honing, lapping and specialty welding.
- Holding tolerances of .0002"