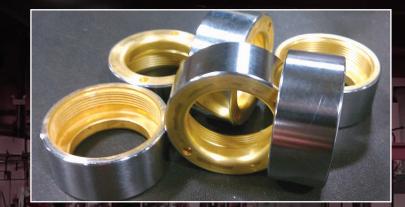

### **CNC & Conventional Machining**

- CNC turning and boring
- Conventional machining
- Cylindrical ID and OD grinding
- Honing, lapping and specialty welding.
- Holding tolerances of .0002"

# 25,000 SqFt Industrial Manufacturing & Repair Facility

- General Machine Shop Services
- CNC & Conventional Machining
- Industrial Hard Chrome Plating
- Cylindrical ID & OD Grinding
- Bearing Spindle Reconditioning
- Roll Manufacturing
- Hydraulic Cylinder Repair
- Design and Manufacture
- Hydroelectric Manufacture & Repair
- Engineering Services
- Specialty Welding
- SUBSAFE/Level 1 Qualified Manufacturer